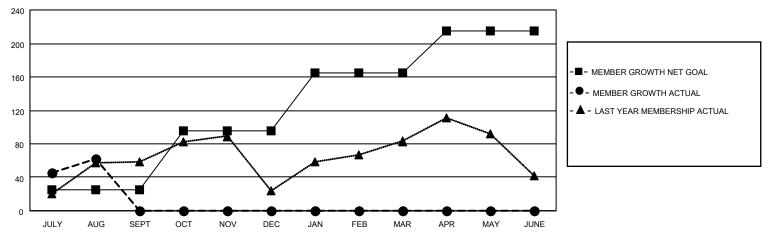

## District 411 A

| Clubs         |               |             |               | Members               |                        |                         |                                                    |  |
|---------------|---------------|-------------|---------------|-----------------------|------------------------|-------------------------|----------------------------------------------------|--|
|               | RESULTS FOR   | R 2020-2021 |               | RESULTS FOR 2020-2021 |                        |                         |                                                    |  |
| QUARTER       | NEW CLUB GOAL | NEW CLUBS   | DROPPED CLUBS | QUARTER MEM           | BER GROWTH NET<br>GOAL | MEMBER GROWTH<br>ACTUAL | DROPPED<br>MEMBERS ACTUAL<br>(including transfers) |  |
| JULY/AUG/SEPT | 0             | 1           | 0             | JULY/AUG/SEPT         | 25                     | 96                      | 30                                                 |  |
| OCT/NOV/DEC   | 1             | 0           | 0             | OCT/NOV/DEC           | 70                     | 0                       | 0                                                  |  |
| JAN/FEB/MAR   | 2             | 0           | 0             | JAN/FEB/MAR           | 70                     | 0                       | 0                                                  |  |
| APR/MAY/JUNE  | 1             | 0           | 0             | APR/MAY/JUNE          | 50                     | 0                       | 0                                                  |  |

### GOALS AND ACTUAL MEMBERS CUMULATIVE

| DROPPED CLUBS: 0          |    | 20 CLUBS OF 64 ADDED 1 OR MORE | GENDER DISTRIBUTION        |                |     |
|---------------------------|----|--------------------------------|----------------------------|----------------|-----|
|                           |    | NEW MEMBERS                    | MALE                       | 1,002 (63.42%) |     |
| DROPPED MEMBERS           |    |                                | FEMALE                     | 578 (36.58%)   |     |
| DECEASED                  | 4  | CLICK HERE FOR CUMULATIVE      | TOTAL FAMILY UNIT MEMBERS  |                | 348 |
| CLUB CANCELLED 0 OTHER 26 |    | MEMBERSHIP DATA                | FAMILY MEMBERS PAYING HALF |                | 189 |
| TOTAL                     | 30 |                                | 5020                       |                |     |