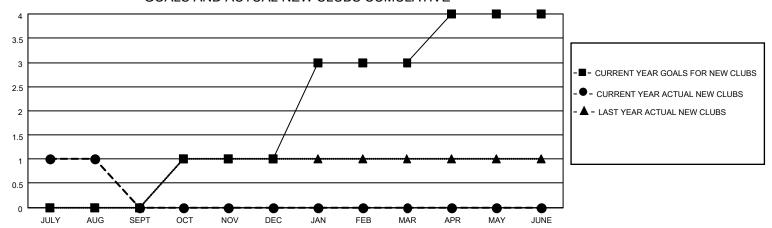

## District 411 A

| Clubs         |               |             |               | Members               |                        |                         |                                                    |  |
|---------------|---------------|-------------|---------------|-----------------------|------------------------|-------------------------|----------------------------------------------------|--|
|               | RESULTS FOR   | R 2020-2021 |               | RESULTS FOR 2020-2021 |                        |                         |                                                    |  |
| QUARTER       | NEW CLUB GOAL | NEW CLUBS   | DROPPED CLUBS | QUARTER MEM           | BER GROWTH NET<br>GOAL | MEMBER GROWTH<br>ACTUAL | DROPPED<br>MEMBERS ACTUAL<br>(including transfers) |  |
| JULY/AUG/SEPT | 0             | 1           | 0             | JULY/AUG/SEPT         | 25                     | 96                      | 30                                                 |  |
| OCT/NOV/DEC   | 1             | 0           | 0             | OCT/NOV/DEC           | 70                     | 0                       | 0                                                  |  |
| JAN/FEB/MAR   | 2             | 0           | 0             | JAN/FEB/MAR           | 70                     | 0                       | 0                                                  |  |
| APR/MAY/JUNE  | 1             | 0           | 0             | APR/MAY/JUNE          | 50                     | 0                       | 0                                                  |  |

### GOALS AND ACTUAL NEW CLUBS CUMULATIVE